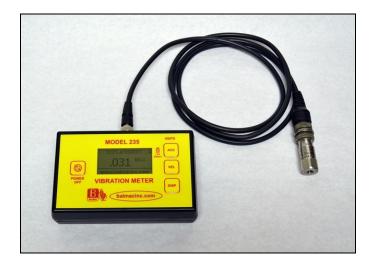

## Features:

Model 235M (Metric) measures overall vibration amplitude in Metric units in the range of 180 to 480,000 RPMs on rotating machinery. Applications include checking vibration conditions on bearings, motors, fans and pumps. The portable, battery-operated, hand-held Meter features a standard 100 mV/g Accelerometer for measuring vibration Displacement, Velocity and Acceleration. The Meter includes a 1.5 m straight pickup cable and a magnetic base attachment for the Pickup.

## Model 235M Metric Kit Includes:

Meter with Battery, Cable and 601 Pickup (shown) Magnetic Base Probe Tip Carrying Case Manual and Calibration Certificates "B" Book Guide to Vibration Measurement

| DISPLAY:                          | Graphic LCD with Low Battery indicator                        |
|-----------------------------------|---------------------------------------------------------------|
| INPUT:                            | Industrial ICP Accelerometer (100 mV/g)                       |
| CONTROLS:                         | Sealed 4 Button Keypad                                        |
| POWER:<br>OPERATING<br>TEMPERATUR | 4 Size AA Alkaline batteries<br>RE: 32° to 122°F (0° to 50°C) |